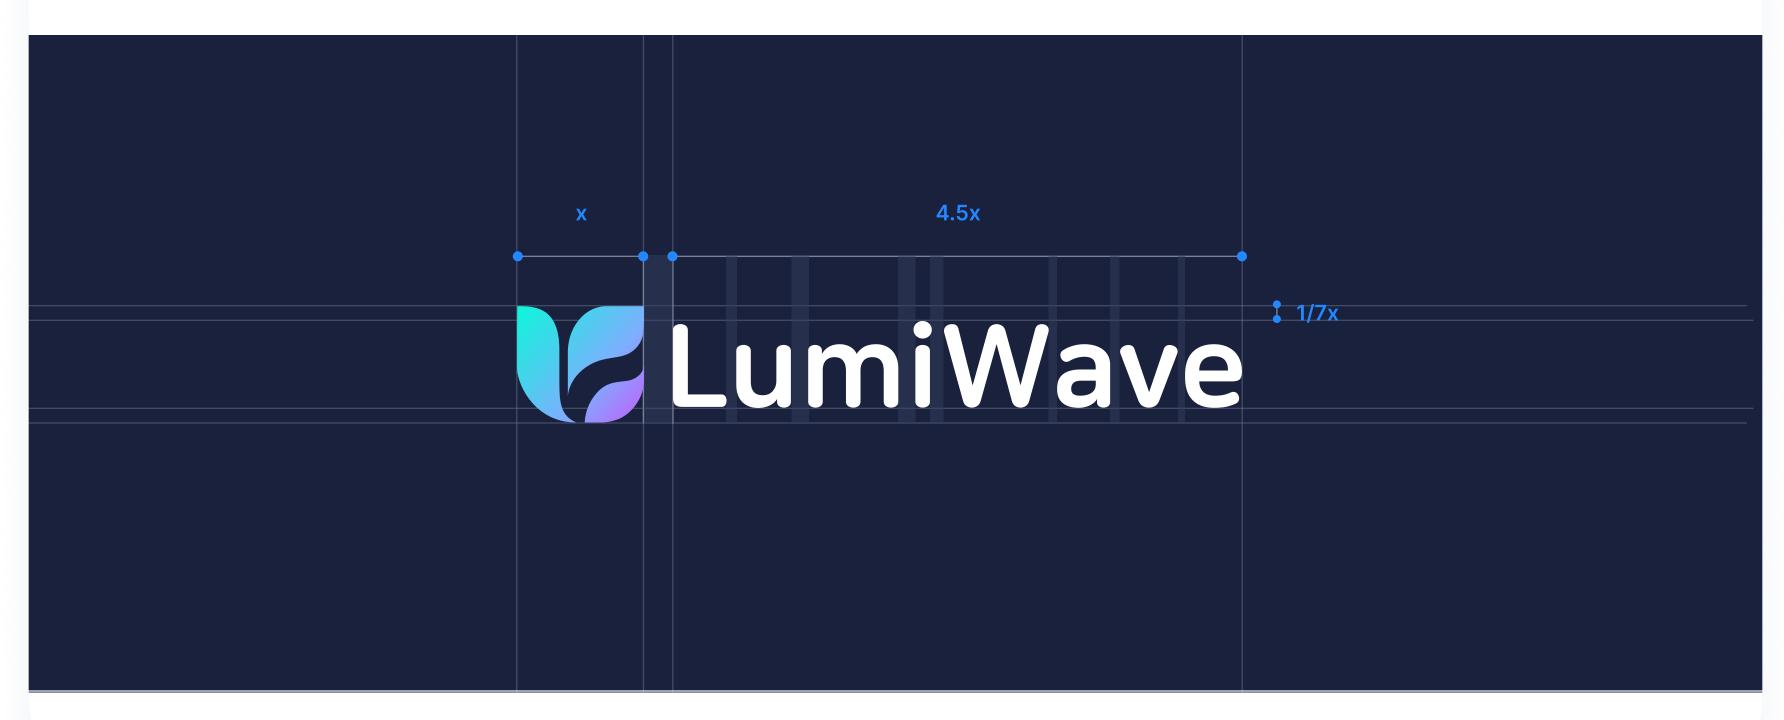

# 03 Logo Grid

## **Typography**

By using the 'NanumSquareRound' font in the form of de-square, the soft image of the curve was added.